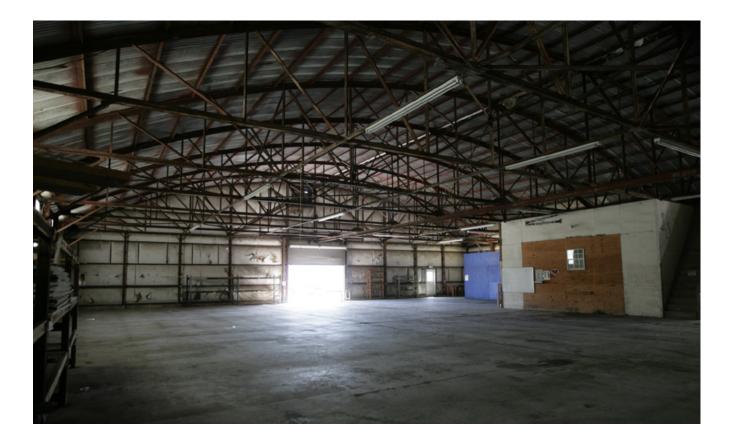

ive Suite: 1,612 sq/ft Suite 207: 1,688sq/ft Suite 209: 292 sq/ft Suite 210: 2,253 sq/ft Suite 218: 755 sq/ft Suite 220: 2,933 sq/ft

#### OFFICES | THIRD FLOOR





Boardroom: 1,773 sq/ft Suite 301: 949 sq/ft Suite 302: 1,845 sq/ft Suite 308: 253 sq/ft







### WE LOVE CREATING

#### 1615 BUILDING | OFF CAMPUS PRODUCTION OFFICES













- 1.8 miles from campus
- All office suites:
- High speed fiber optic and cable internet: 1GB upload/download capabilities
- State of the art phone system
- Furnished

1st Floor: 2,000 sq/ft wardrobe 2nd Floor: 8,800 sq/ft offices 3rd Floor: 6,000 sq/ft offices 4th Floor: 8,800 sq/ft offices

#### WAREHOUSES

The Ranch Film Studios offers filmmakers access to over 200,000 sq/ft of warehouse storage conveniently located within 1 mile of our campus.





### WE LOVE PRODUCERS



#### PAST PRODUCTIONS



HE CHOSE PRISON OVER OLYMPIC CLORY

1214

#### CONTACT US

Jason Waggenspack Head of Possibilities

C: 225-266-9560 O: 504-682-2200 E: jason@WeAreTheRanch.com The Ranch Film Studios 8301 W. Judge Perez Drive Suite 216, Chalmette, LA 70043

## THE RANCH