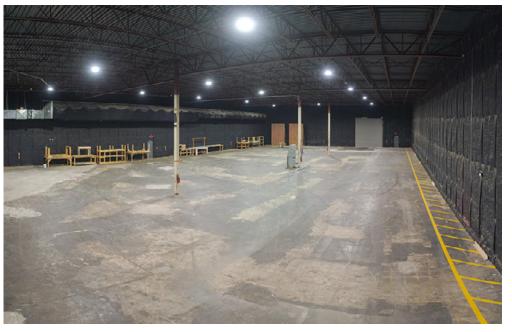

s.

#### Off Campus: 1615 Building

- 20,000 sq/ft of premium office space over 4 floors and ground floor wardrobe space.

Off Campus Warehouse Space - 80,000 sq/ft of warehouse.

#### MAIN CAMPUS

The Ranch campus includes over 219,000 sq/ft of stage, flex and mill space, state of the art office space, base camp, front and rear lot parking and green space.

The Ranch main campus currently provides 20,000 sq/ft of premium office space over 3 floors. These offices include bullpens, two large board rooms, reception area, office furniture and state of the art phone system with high speed fiber-optic internet.



### WE LOVE PROVIDING SPACES

#### AMAZEMENT CENTER



#### AMAZEMENT CENTER



#### IMAGINATION STATION



Gold Room: 1,536 sq/ft; 32ft x 48ft x 21ft

### IMAGINATION STATION









## WE LOVE OUR CUSTOMERS

#### OFFICES | GROUND FLOOR









High speed fiber optic and cable internet: 1GB upload/download capabilities
State of the art phone system
Furnished

Suite 110: 2,427 sq/ft Suite 120: 2,154 sq/ft Suite 130: 780 sq/ft

#### OFFICES | SECOND FLOOR









- High speed fiber optic and cable internet:
- 1GB upload/download capabilities
- State of the art phone system
- Furnished

The Ranch Executive Suite: 1,612 sq/ft Suite 207: 1,688sq/ft Suite 209: 292 sq/ft Suite 210: 2,253 sq/ft Suite 218: 755 sq/ft Suite 220: 2,933 sq/ft

#### OFFICES | THIRD FLOOR





Boardroom: 1,773 sq/ft Suite 301: 949 sq/ft Suite 302: 1,845 sq/ft Suite 308: 253 sq/ft







### WE LOVE CREATING

#### 1615 BUILDING | OFF CAMPUS PRODUCTION OFFICES













- 1.8 miles from campus
-