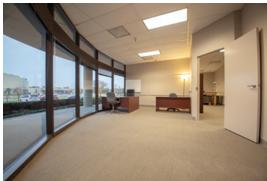

#### MAIN CAMPUS

The Ranch campus includes over 219,000 sq/ft of stage, flex and mill space, state of the art office space, base camp, front and rear lot parking and green space.

The Ranch main campus currently provides 20,000 sq/ft of premium office space over 3 floors. These offices include bullpens, two large board rooms, reception area, office furniture and state of the art phone system with high speed fiber-optic internet.