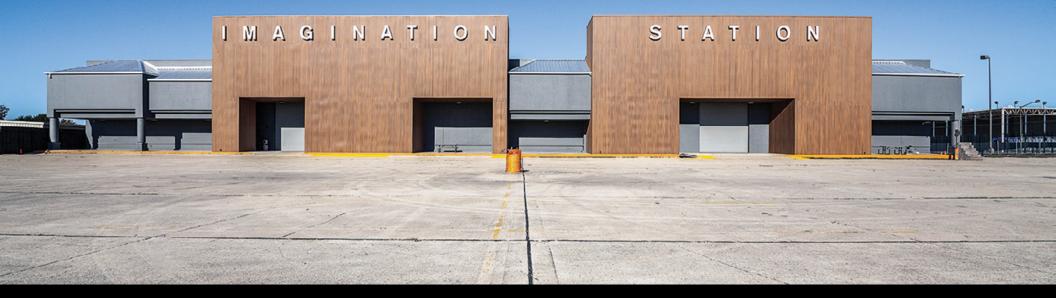

#### IMAGINATION STATION

Gold Room: 1,536 sq/ft; 32ft x 48ft x 21ft

### IMAGINATION STATION