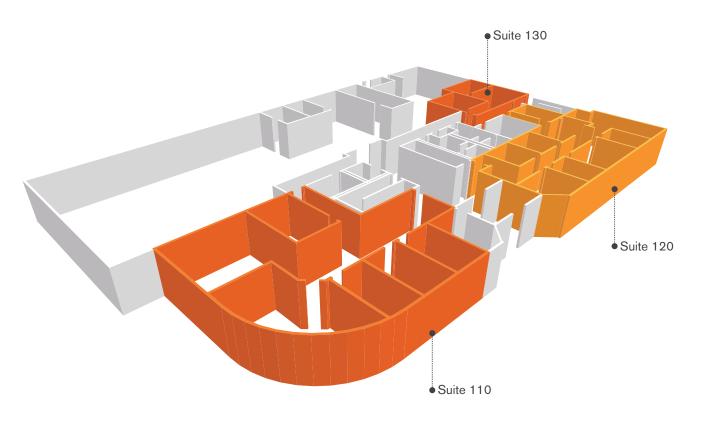

#### OFFICES | GROUND FLOOR

High speed fiber optic and cable internet: 1GB upload/download capabilities
State of the art phone system
Furnished

Suite 110: 2,427 sq/ft Suite 120: 2,154 sq/ft Suite 130: 780 sq/ft