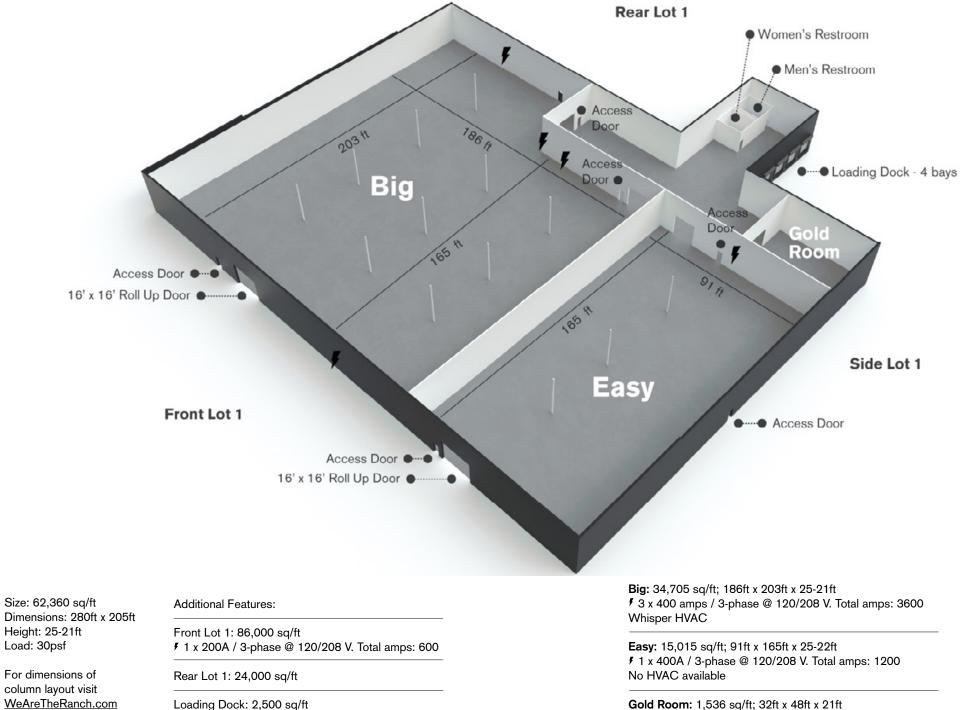

x and stage space; 40,000 sq/ft of office space and parking for over 1200 cars.

#### Off Campus: 1615 Building

- 20,000 sq/ft of premium office space over 4 floors and ground floor wardrobe space.

Off Campus Warehouse Space - 80,000 sq/ft of warehouse.

#### MAIN CAMPUS

The Ranch campus includes over 219,000 sq/ft of stage, flex and mill space, state of the art office space, base camp, front and rear lot parking and green space.

The Ranch main campus currently provides 20,000 sq/ft of premium office space over 3 floors. These offices include bullpens, two large board rooms, reception area, office furniture and state of the art phone system with high speed fiber-optic internet.



### WE LOVE PROVIDING SPACES

#### AMAZEMENT CENTER



#### AMAZEMENT CENTER



#### IMAGINATION STATION



Gold Room: 1,536 sq/ft; 32ft x 48ft x 21ft

### IMAGINATION STATION









## WE LOVE OUR CUSTOMERS

#### OFFICES | GROUND FLOOR









High speed fiber optic and cable internet: 1GB upload/download capabilities
State of the art phone system
Furnished

Suite 110: 2,427 sq/ft Suite 120: 2,154 sq/ft Suite 130: 780 sq/ft

#### OFFICES | SECOND FLOOR









- High speed fiber optic and cable internet:
- 1GB upload/download capabilities
- State of the art phone system
- Furnished

The Ranch Executive Suite: 1,612 sq/ft Suite 207: 1,688sq/ft Suite 209: 292 sq/ft Suite 210: 2,253 sq/ft Suite 218: 755 sq/ft Suite 220: 2,933 sq/ft

#### OFFICES | THIRD FLOOR





Boardroom: 1,773 sq/ft Suite 301: 949 sq/ft Suite 302: 1,845 sq/ft Suite 308: 253 sq/ft







### WE LOVE CREATING

#### 1615 BU