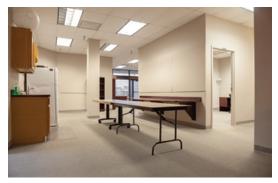

#### MAIN CAMPUS

The Ranch campus includes over 219,000 sq/ft of stage, flex and mill space, state of the art office space, base camp, front and rear lot parking and green space.

The Ranch main campus currently provides 20,000 sq/ft of premium office space over 3 floors. These offices include bullpens, two large board rooms, reception area, office furniture and state of the art phone system with high speed fiber-optic internet.