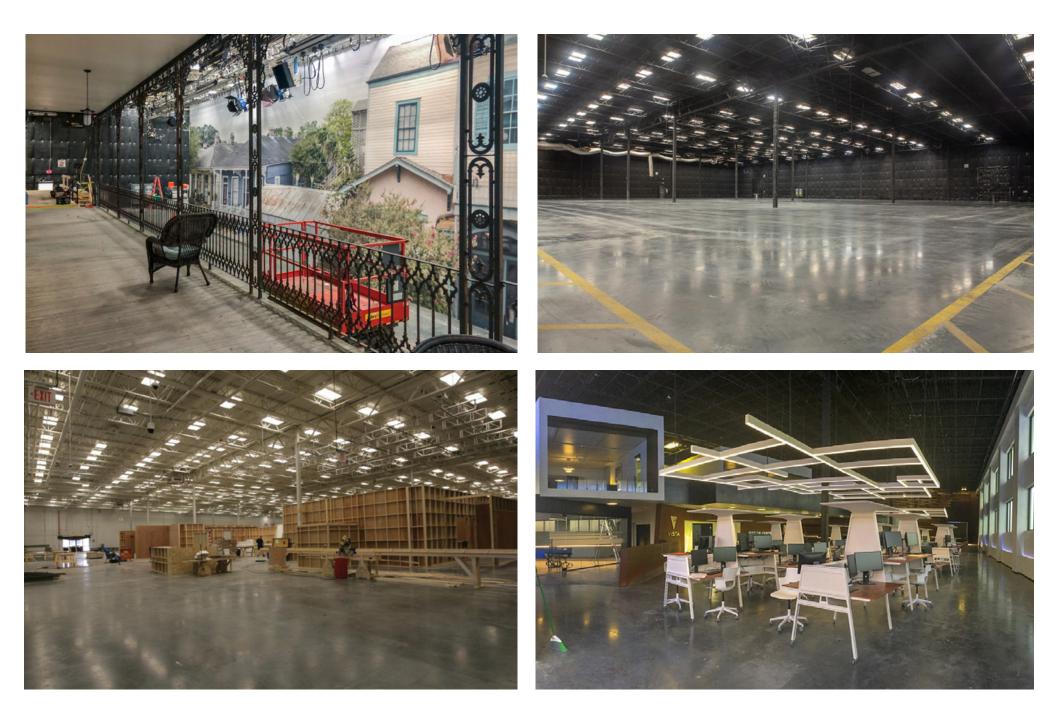

#### MAIN CAMPUS

The Ranch campus includes over 219,000 sq/ft of stage, flex and mill space, state of the art office space, base camp, front and rear lot parking and green space.

The Ranch main campus currently provides 20,000 sq/ft of premium office space over 3 floors. These offices include bullpens, two large board rooms, reception area, office furniture and state of the art phone system with high speed fiber-optic internet.

#### AMAZEMENT CENTER