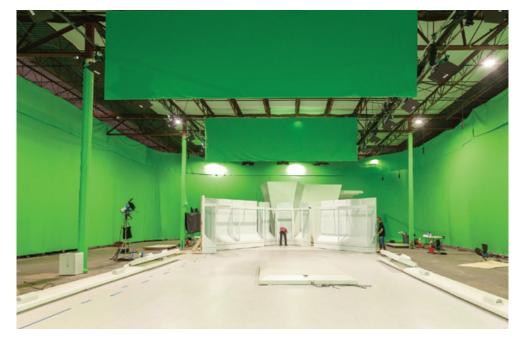

00 cars.

#### Off Campus: 1615 Building

- 20,000 sq/ft of premium office space over 4 floors and ground floor wardrobe space.

Off Campus Warehouse Space - 80,000 sq/ft of warehouse.

#### MAIN CAMPUS

The Ranch campus includes over 219,000 sq/ft of stage, flex and mill space, state of the art office space, base camp, front and rear lot parking and green space.

The Ranch main campus currently provides 20,000 sq/ft of premium office space over 3 floors. These offices include bullpens, two large board rooms, reception area, office furniture and state of the art phone system with high speed fiber-optic internet.



### WE LOVE PROVIDING SPACES

#### AMAZEMENT CENTER



#### AMAZEMENT CENTER



#### IMAGINATION STATION



Gold Room: 1,536 sq/ft; 32ft x 48ft x 21ft

### IMAGINATION STATION









## WE LOVE OUR CUSTOMERS

#### OFFICES | GROUND FLOOR









High speed fiber optic and cable internet: 1GB upload/download capabilities
State of the art phone system
Furnished

Suite 110: 2,427 sq/ft Suite 120: 2,154 sq/ft Suite 130: 780 sq/ft

#### OFFICES | SECOND FLOOR









- High speed fiber optic and cable internet:
- 1GB upload/download capabilities
- State of the art phone system
- Furnished

The Ranch Executive Suite: 1,612 sq/ft Suite 207: 1,688sq/ft Suite 209: 292 sq/ft Suite 210: 2,253 sq/ft Suite 218: 755 sq/ft Suite 220: 2,933 sq/ft

#### OFFICES | THIRD FLOOR





Boardroom: 1,773 sq/ft Suite 301: 949 sq/ft Suite 302: 1,845 sq/ft Suite 308: 253 sq/ft







### WE LOVE CREATING

#### 1615 BUILDING | OFF CAMPUS PRODUCTION OFFICES













- 1.8 miles from ca