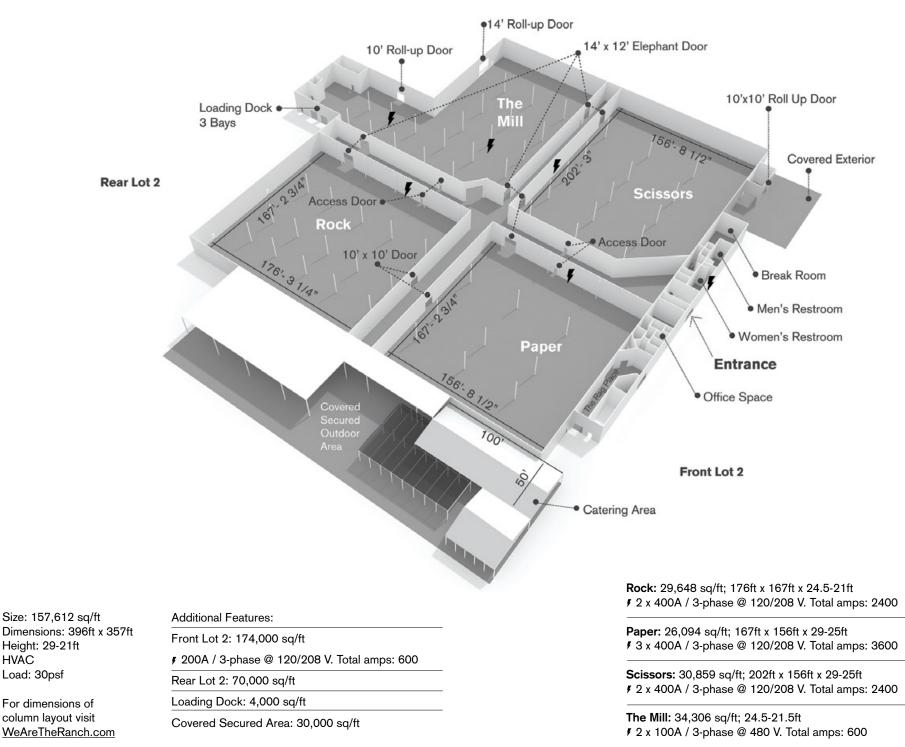

sits on 24 acres providing over 219,000 sq/ft of flex and stage space; 40,000 sq/ft of office space and parking for over 1200 cars.

#### Off Campus: 1615 Building

- 20,000 sq/ft of premium office space over 4 floors and ground floor wardrobe space.

Off Campus Warehouse Space - 80,000 sq/ft of warehouse.

#### MAIN CAMPUS

The Ranch campus includes over 219,000 sq/ft of stage, flex and mill space, state of the art office space, base camp, front and rear lot parking and green space.

The Ranch main campus currently provides 20,000 sq/ft of premium office space over 3 floors. These offices include bullpens, two large board rooms, reception area, office furniture and state of the art phone system with high speed fiber-optic internet.



### WE LOVE PROVIDING SPACES

#### AMAZEMENT CENTER



#### AMAZEMENT CENTER



#### IMAGINATION STATION



Gold Room: 1,536 sq/ft; 32ft x 48ft x 21ft

### IMAGINATION STATION









## WE LOVE OUR CUSTOMERS

#### OFFICES | GROUND FLOOR









High speed fiber optic and cable internet: 1GB upload/download capabilities
State of the art phone system
Furnished

Suite 110: 2,427 sq/ft Suite 120: 2,154 sq/ft Suite 130: 780 sq/ft

#### OFFICES | SECOND FLOOR









- High speed fiber optic and cable internet:
- 1GB upload/download capabilities
- State of the art phone system
- Furnished

The Ranch Executive Suite: 1,612 sq/ft Suite 207: 1,688sq/ft Suite 209: 292 sq/ft Suite 210: 2,253 sq/ft Suite 218: 755 sq/ft Suite 220: 2,933 sq/ft

#### OFFICES | THIRD FLOOR





Boardroom: 1,773 sq/ft Suite 301: 949 sq/ft Suite 302: 1,845 sq/ft Suite 308