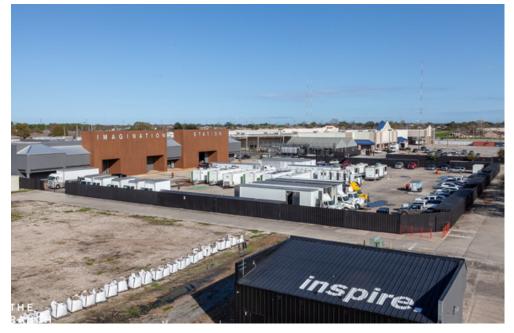

ars.

#### Off Campus: 1615 Building

- 20,000 sq/ft of premium office space over 4 floors and ground floor wardrobe space.

Off Campus Warehouse Space - 80,000 sq/ft of warehouse.

#### MAIN CAMPUS

The Ranch campus includes over 219,000 sq/ft of stage, flex and mill space, state of the art office space, base camp, front and rear lot parking and green space.

The Ranch main campus currently provides 20,000 sq/ft of premium office space over 3 floors. These offices include bullpens, two large board rooms, reception area, office furniture and state of the art phone system with high speed fiber-optic internet.



### WE LOVE PROVIDING SPACES

#### AMAZEMENT CENTER



#### AMAZEMENT CENTER



#### IMAGINATION STATION



Gold Room: 1,536 sq/ft; 32ft x 48ft x 21ft

### IMAGINATION STATION









## WE LOVE OUR CUSTOMERS

#### OFFICES | GROUND FLOOR









High speed fiber optic and cable internet: 1GB upload/download capabilities
State of the art phone system
Furnished

Suite 110: 2,427 sq/ft Suite 120: 2,154 sq/ft Suite 130: 780 sq/ft

#### OFFICES | SECOND FLOOR









- High speed fiber optic and cable internet:
- 1GB upload/download capabilities
- State of the art phone system
- Furnished

The Ranch Executive Suite: 1,612 sq/ft Suite 207: 1,688sq/ft Suite 209: 292 sq/ft Suite 210: 2,253 sq/ft Suite 218: 755 sq/ft Suite 220: 2,933 sq/ft

#### OFFICES | THIRD FLOOR





Boardroom: 1,773 sq/ft Suite 301: 949 sq/ft Suite 302: 1,845 sq/ft Suite 308: 253 sq/ft







### WE LOVE CREATING

#### 1615 BUILDING | OFF CAMPUS PRODUCTION OFFICES













- 1.8 miles from campus