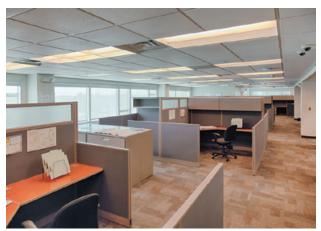

#### MAIN CAMPUS

The Ranch campus includes over 219,000 sq/ft of stage, flex and mill space, state of the art office space, base camp, front and rear lot parking and green space.

The Ranch main campus currently provides 20,000 sq/ft of premium office space over 3 floors. These offices include bullpens, two large board rooms, reception area, office furniture and state of the art phone system with high speed fiber-optic internet.

#### OFFICES | GROUND FLOOR

High speed fiber optic and cable internet: 1GB upload/download capabilities
State of the art phone system
Furnished

Suite 110: 2,427 sq/ft Suite 120: 2,154 sq/ft Suite 130: 780 sq/ft

#### OFFICES | SECOND FLOOR

- High speed fiber optic and cable internet:
- 1GB upload/download capabilities
- State of the art phone system
- Furnished

The Ranch Executive Suite: 1,612 sq/ft Suite 207: 1,688sq/ft Suite 209: 292 sq/ft Suite 210: 2,253 sq/ft Suite 218: 755 sq/ft Suite 220: 2,933 sq/ft

#### OFFICES | THIRD FLOOR

Boardroom: 1,773 sq/ft Suite 301: 949 sq/ft Suite 302: 1,845 sq/ft Suite 308: 253 sq/ft