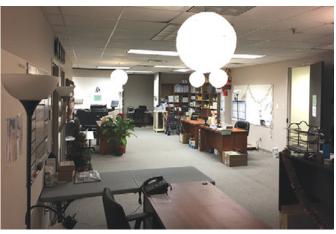

#### MAIN CAMPUS

The Ranch campus includes over 219,000 sq/ft of stage, flex and mill space, state of the art office space, base camp, front and rear lot parking and green space.

The Ranch main campus currently provides 20,000 sq/ft of premium office space over 3 floors. These offices include bullpens, two large board rooms, reception area, office furniture and state of the art phone system with high speed fiber-optic internet.