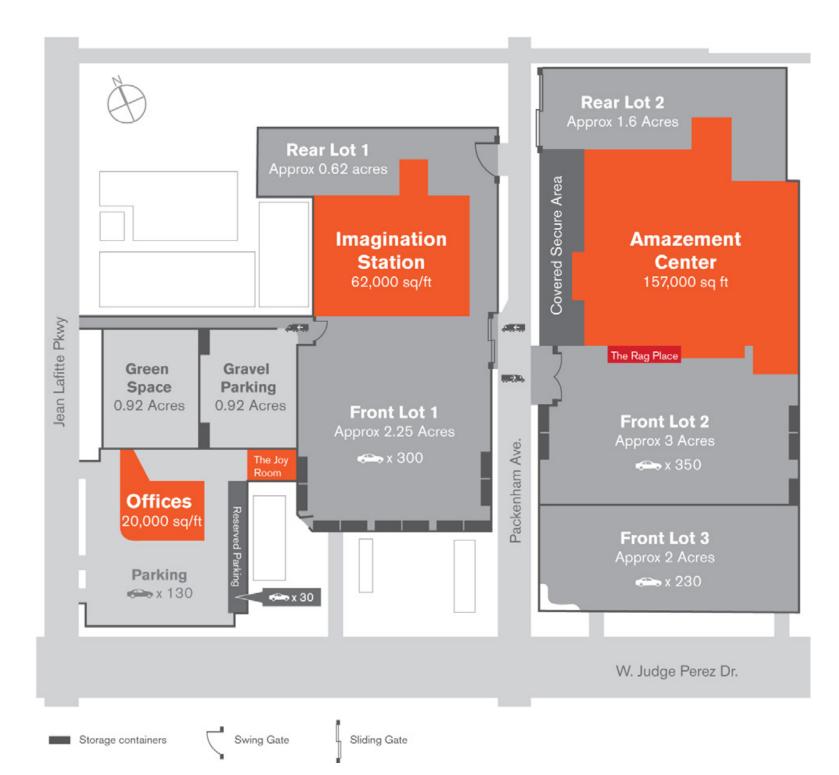

#### MAIN CAMPUS

The Ranch campus includes over 219,000 sq/ft of stage, flex and mill space, state of the art office space, base camp, front and rear lot parking and green space.

The Ranch main campus currently provides 20,000 sq/ft of premium office space over 3 floors. These offices include bullpens, two large board rooms, reception area, office furniture and state of the art phone system with high speed fiber-optic internet.

#### AMAZEMENT CENTER

#### IMAGINATION STATION

Gold Room: 1,536 sq/ft; 32ft x 48ft x 21ft

### IMAGINATION STATION