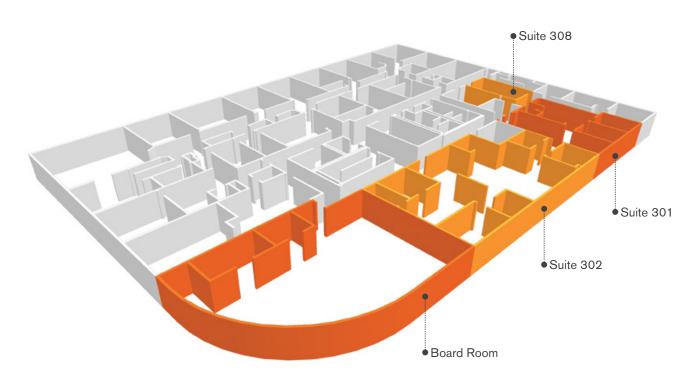

#### OFFICES | THIRD FLOOR

Boardroom: 1,773 sq/ft Suite 301: 949 sq/ft Suite 302: 1,845 sq/ft Suite 308: 253 sq/ft