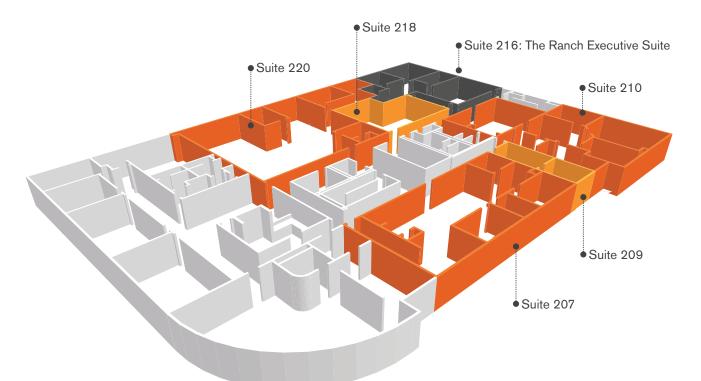

#### OFFICES | SECOND FLOOR

- High speed fiber optic and cable internet:
- 1GB upload/download capabilities
- State of the art phone system
- Furnished

The Ranch Executive Suite: 1,612 sq/ft Suite 207: 1,688sq/ft Suite 209: 292 sq/ft Suite 210: 2,253 sq/ft Suite 218: 755 sq/ft Suite 220: 2,933 sq/ft